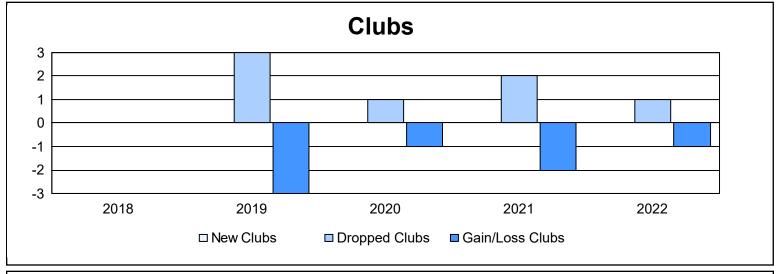

District 5M 3 As of June 2022 Cumulative

| Year      | New<br>Clubs | Dropped<br>Clubs | Gain/<br>Loss<br>Clubs | New<br>Members | Charter<br>Members | Reinstate<br>Members | Transfer<br>Members | Total<br>Member<br>Added | Total<br>Members<br>Dropped | Gain/<br>Loss<br>Members |
|-----------|--------------|------------------|------------------------|----------------|--------------------|----------------------|---------------------|--------------------------|-----------------------------|--------------------------|
| 2017-2018 | 0            | 0                | 0                      | 94             | 6                  | 2                    | 7                   | 109                      | 157                         | -48                      |
| 2018-2019 | 0            | 3                | -3                     | 41             | 1                  | 2                    | 2                   | 46                       | 129                         | -83                      |
| 2019-2020 | 0            | 1                | -1                     | 52             | 0                  | 3                    | 3                   | 58                       | 79                          | -21                      |
| 2020-2021 | 0            | 2                | -2                     | 24             | 0                  | 1                    | 1                   | 26                       | 113                         | -87                      |
| 2021-2022 | 0            | 1                | -1                     | 97             | 3                  | 6                    | 4                   | 110                      | 101                         | 9                        |
| Average   | 0            | 1                | -1                     | 62             | 2                  | 3                    | 3                   | 70                       | 116                         | -46                      |